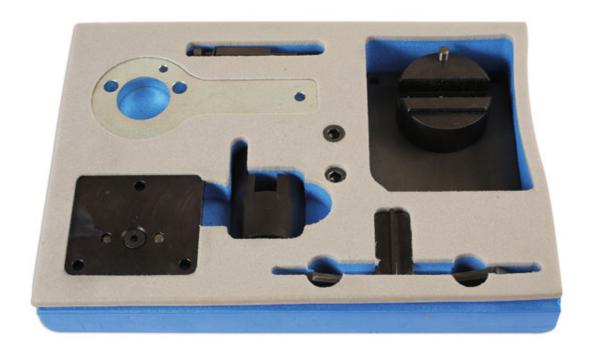

## **Engine Timing Tool Kit - for Alfa Romeo, Lancia**

Designed to allow the timing to be set on the 1.75L turbocharged belt driven double overhead camshaft petrol engines found in the sportier Alfa Romeo and Lancia models like the Giulietta and Spider from 2009 to 2012.

## **Additional Information**

- · For 1.75L TBi double overhead camshaft turbocharged belt driven engines.
- · Applications include Alfa Romeo 159, Brera, Giulietta, Spider and Lancia Delta from 2009.
- Engine codes include 939B1.000 and 940A1.000.
- Equivalent to OEM tool numbers 2 000 033 500, 2 000 003 000 and 1 860 898 000.
- · Made in Sheffield.