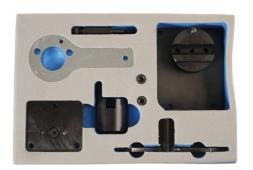

## **Engine Timing Tool Kit - for Alfa Romeo, Lancia**

Designed to allow the timing to be set on the 1.75L turbocharged belt driven double overhead camshaft petrol engines found in the sportier Alfa Romeo and Lancia models like the Giulietta and Spider from 2009 to 2012.

## **Additional Information**

- · For 1.75L TBi double overhead camshaft turbocharged belt driven engines.
- · Applications include Alfa Romeo 159, Brera, Giulietta, Spider and Lancia Delta from 2009.
- Engine codes include 939B1.000 and 940A1.000.
- Equivalent to OEM tool numbers 2 000 033 500, 2 000 003 000 and 1 860 898 000.
- · Made in Sheffield.